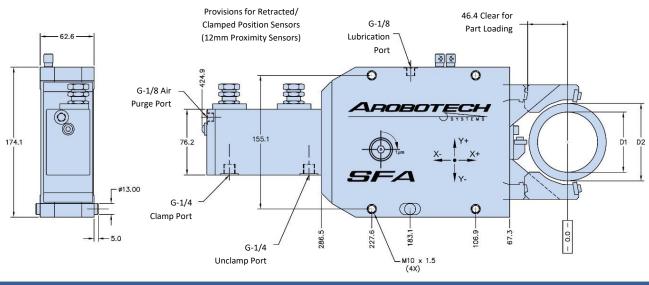

## Grinding AUTO REST® GR-4400-000

| Nest Set               |    |    | 1  | 2  | 3  | 4  |
|------------------------|----|----|----|----|----|----|
| Minimum Clamp Diameter | D1 | mm | 10 | 30 | 50 | 70 |
| Maximum Clamp Diameter | D2 | mm | 30 | 50 | 70 | 90 |

| X-Axis Adjustment<br>per Screw Rotation | mm  | 0.004                              |  |
|-----------------------------------------|-----|------------------------------------|--|
| X-Axis Adjustment Total                 | mm  | ±0.20                              |  |
| Y-Axis Adjustment per Screw Rotation    | mm  | 0.004                              |  |
| Y-Axis Adjustment Total                 | mm  | ±0.20                              |  |
| Piston Area                             | cm2 | 11.4                               |  |
| Cylinder Stroke                         | mm  | 76                                 |  |
| Operating Pressure                      | bar | 15 – 30                            |  |
| Maximum Pressure                        | bar | 45                                 |  |
| Air Purge Pressure                      | bar | 0.3 – 0.5                          |  |
| Lubrication Volume                      | cm3 | 0.05 - 0.10                        |  |
| Lubrication Frequency                   |     | Working Cycle (or every 6 minutes) |  |
| Repeatability                           | mm  | ±0.001                             |  |
| Mass                                    | kg  | 18                                 |  |
| Max Lifting Capacity                    | Kg  | 78                                 |  |