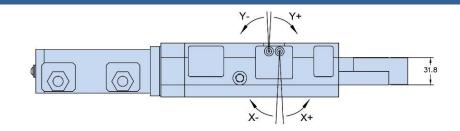

| X-Axis Adjustment<br>per Screw Rotation | mm  | 0.004                              |  |
|-----------------------------------------|-----|------------------------------------|--|
| X-Axis Adjustment Total                 | mm  | ±0.20                              |  |
| Y-Axis Adjustment per Screw Rotation    | mm  | 0.004                              |  |
| Y-Axis Adjustment Total                 | mm  | ±0.20                              |  |
| Piston Area                             | cm2 | 11.4                               |  |
| Cylinder Stroke                         | mm  | 76                                 |  |
| Operating Pressure                      | bar | 15 – 30                            |  |
| Maximum Pressure                        | bar | 45                                 |  |
| Air Purge Pressure                      | bar | 0.3 – 0.5                          |  |
| Lubrication Volume                      | cm3 | 0.05 - 0.10                        |  |
| Lubrication Frequency                   |     | Working Cycle (or every 6 minutes) |  |
| Repeatability                           | mm  | ±0.001                             |  |
| Mass                                    | kg  | 18                                 |  |
| Max Lifting Capacity                    | Kg  | 78                                 |  |