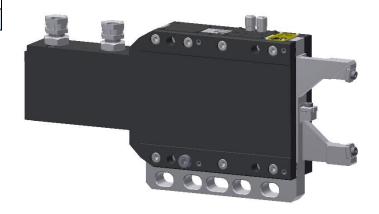

## **Included Features**

- \* Arm Retraction for Part Loading
- \* Fixed or Follow Down Operation
- \* 2-Axis Centerline Adjustment
- \* 90° = 0.001mm Adjustment
- \* Visible Zero Adjustment Screws
- \* Position Feedback Sensors