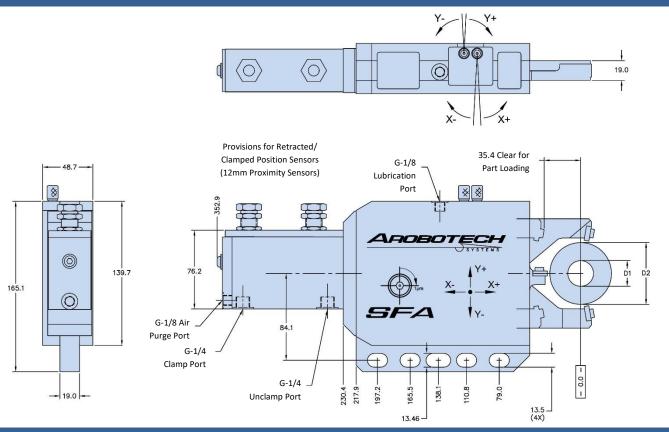

## Grinding AUTO REST® GR-4100-000

| Wear Pad Set           |    |    | 1  | 2  |
|------------------------|----|----|----|----|
| Minimum Clamp Diameter | D1 | mm | 15 | 25 |
| Maximum Clamp Diameter | D2 | mm | 50 | 60 |

| X-Axis Adjustment<br>per Screw Rotation | mm  | 0.004                              |  |
|-----------------------------------------|-----|------------------------------------|--|
| X-Axis Adjustment Total                 | mm  | ±0.20                              |  |
| Y-Axis Adjustment per Screw Rotation    | mm  | 0.004                              |  |
| Y-Axis Adjustment Total                 | mm  | ±0.20                              |  |
| Piston Area                             | cm2 | 6.4                                |  |
| Cylinder Stroke                         | mm  | 69.5                               |  |
| Operating Pressure                      | bar | 15 – 30                            |  |
| Maximum Pressure                        | bar | 45                                 |  |
| Air Purge Pressure                      | bar | 0.3 – 0.5                          |  |
| Lubrication Volume                      | cm3 | 0.04 - 0.06                        |  |
| Lubrication Frequency                   |     | Working Cycle (or every 6 minutes) |  |
| Repeatability                           | mm  | ±0.001                             |  |
| Mass                                    | kg  | 11                                 |  |
| Max Lifting Capacity                    | Kg  | 43                                 |  |

## **Included Features**

- \* Arm Retraction for Part Loading
- \* Fixed or Follow Down Operation
- \* 2-Axis Centerline Adjustment
- \* 90° = 0.001mm Adjustment
- \* Visible Zero Adjustment Screws
- \* Position Feedback Sensors

## Items Required To Use This Product:

- \* Set of Wear Pads
- \* Mounting Base