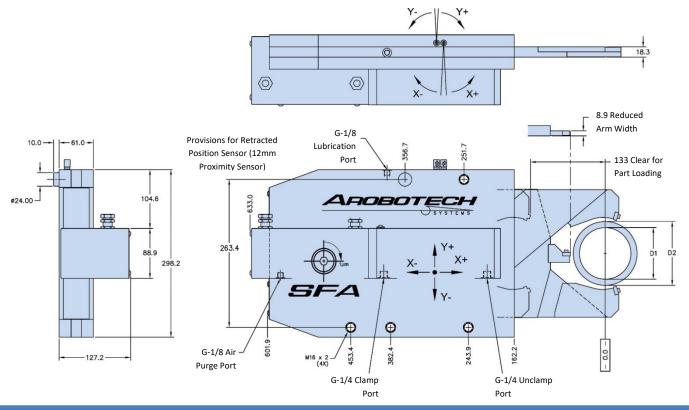

## Grinding AUTO REST® GR-6300-000

| Nest Set               |    |    | 1  | 2  | 3  | 4   | 5   |
|------------------------|----|----|----|----|----|-----|-----|
| Minimum Clamp Diameter | D1 | mm | 30 | 52 | 74 | 96  | 118 |
| Maximum Clamp Diameter | D2 | mm | 52 | 74 | 96 | 118 | 140 |

| X-Axis Adjustment<br>per Screw Rotation | mm  | 0.004                              |  |  |
|-----------------------------------------|-----|------------------------------------|--|--|
| X-Axis Adjustment Total                 | mm  | ±0.20                              |  |  |
| Y-Axis Adjustment<br>per Screw Rotation | mm  | 0.004                              |  |  |
| Y-Axis Adjustment Total                 | mm  | ±0.20                              |  |  |
| Piston Area                             | cm2 | 20.3                               |  |  |
| Cylinder Stroke                         | mm  | 178                                |  |  |
| Operating Pressure                      | bar | 10 – 27                            |  |  |
| Maximum Pressure                        | bar | 32                                 |  |  |
| Air Purge Pressure                      | bar | 0.3 – 0.5                          |  |  |
| Lubrication Volume                      | cm3 | 0.25 - 0.35                        |  |  |
| Lubrication Frequency                   |     | Working Cycle (or every 6 minutes) |  |  |
| Repeatability                           | mm  | ±0.001                             |  |  |
| Mass                                    | kg  | 64                                 |  |  |
| Max Lifting Capacity                    | Kg  | 127                                |  |  |

## **Included Features**

- \* Arm Retraction for Part Loading
- \* Extended Reach for Clearance
- \* Fixed or Follow Down Operation
- \* Upper Arm Gage Clearance
- \* 2-Axis Centerline Adjustment
- \* 90°= 0.001mm Adjustment
- \* Position Feedback Sensor
- \* Visible Zero Adjustment Screw