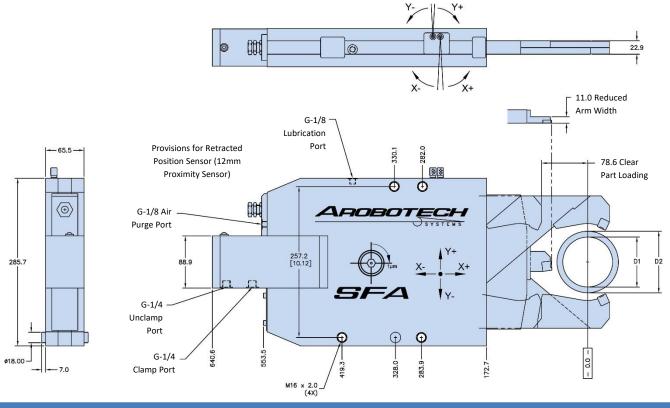

## Grinding AUTO REST®

## GR-6200-000

| Nest Set               |    |    | 1  | 2  | 3  | 4   | 5   | 6   | 7   |
|------------------------|----|----|----|----|----|-----|-----|-----|-----|
| Minimum Clamp Diameter | D1 | mm | 60 | 70 | 80 | 90  | 100 | 110 | 120 |
| Maximum Clamp Diameter | D2 | mm | 70 | 80 | 90 | 100 | 110 | 120 | 130 |

| X-Axis Adjustment<br>per Screw Rotation | mm  | 0.004                              |  |  |
|-----------------------------------------|-----|------------------------------------|--|--|
| X-Axis Adjustment Total                 | mm  | ±0.20                              |  |  |
| Y-Axis Adjustment<br>per Screw Rotation | mm  | 0.004                              |  |  |
| Y-Axis Adjustment Total                 | mm  | ±0.20                              |  |  |
| Piston Area                             | cm2 | 20.3                               |  |  |
| Cylinder Stroke                         | mm  | 135                                |  |  |
| Operating Pressure                      | bar | 10 – 27                            |  |  |
| Maximum Pressure                        | bar | 32                                 |  |  |
| Air Purge Pressure                      | bar | 0.3 – 0.5                          |  |  |
| Lubrication Volume                      | cm3 | 0.25 - 0.35                        |  |  |
| Lubrication Frequency                   |     | Working Cycle (or every 6 minutes) |  |  |
| Repeatability                           | mm  | ±0.001                             |  |  |
| Mass                                    | kg  | 50.4                               |  |  |
| Max Lifting Capacity                    | Kg  | 125                                |  |  |

## **Included Features**

- \* Arm Retraction for Part Loading
- \* Extended Reach For Clearance
- \* Fixed or Follow Down Operation
- \* Upper Arm Gage Clearance
- \* 2-Axis Centerline Adjustment
- \* 90°= 0.001mm Adjustment
- \* Position Feedback Sensor
- \* Visible Zero Adjustment Screw

## Items Required To Use This Product:

- \* Set of Nests
- \* Set of Wear Pads
- \* Mounting Base