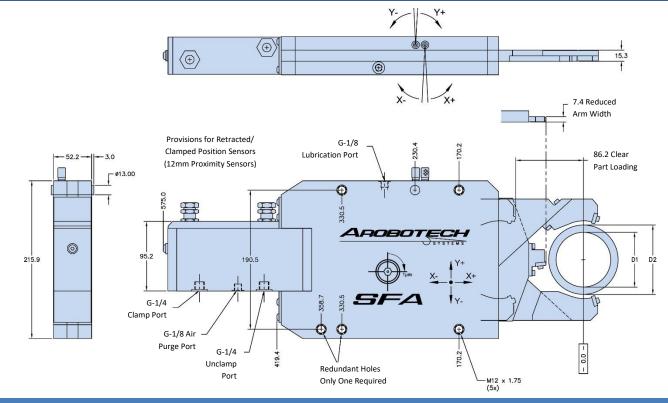

## Grinding AUTO REST® | GR-6000-000

| Nest Set               |    |    | 1  | 2  | 3  | 4  | 5  | 6  | 7  |
|------------------------|----|----|----|----|----|----|----|----|----|
| Minimum Clamp Diameter | D1 | mm | 15 | 25 | 35 | 45 | 55 | 65 | 75 |
| Maximum Clamp Diameter | D2 | mm | 35 | 45 | 55 | 65 | 75 | 85 | 95 |

| X-Axis Adjustment<br>per Screw Rotation | mm  | 0.004                              |  |  |
|-----------------------------------------|-----|------------------------------------|--|--|
| X-Axis Adjustment Total                 | mm  | ±0.20                              |  |  |
| Y-Axis Adjustment<br>per Screw Rotation | mm  | 0.004                              |  |  |
| Y-Axis Adjustment Total                 | mm  | ±0.20                              |  |  |
| Piston Area                             | cm2 | 11.4                               |  |  |
| Cylinder Stroke                         | mm  | 125.2                              |  |  |
| Operating Pressure                      | bar | 10 – 27                            |  |  |
| Maximum Pressure                        | bar | 32                                 |  |  |
| Air Purge Pressure                      | bar | 0.3 – 0.5                          |  |  |
| Lubrication Volume                      | cm3 | 0.10 - 0.15                        |  |  |
| Lubrication Frequency                   |     | Working Cycle (or every 6 minutes) |  |  |
| Repeatability                           | mm  | ±0.001                             |  |  |
| Mass                                    | kg  | 27                                 |  |  |
| Max Lifting Capacity                    | Kg  | 83                                 |  |  |

## Included Features

- \* Arm Retraction for Part Loading
- \* Extended Reach for Clearance
- \* Fixed or Follow Down Operation
- \* Upper Arm Gage Clearance
- \* 2-Axis Centerline Adjustment
- \* 90°= 0.001mm Adjustment
- \* Position Feedback Sensor
- \* Visible Zero Adjustment Screw